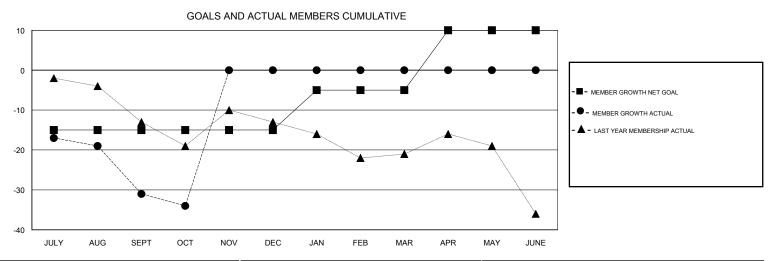

## **ANTTI FORSELL LOCATION ICELAND GMT CA** Clubs Members RESULTS FOR 2017-2018 RESULTS FOR 2017-2018 NEW CLUB GOAL NEW CLUBS DROPPED CLUBS MEMBER GROWTH NET MEMBER GROWTH DROPPED QUARTER QUARTER GOAL ACTUAL MEMBERS ACTUAL (including transfers) 0 0 0 -15 10 39 JULY/AUG/SEPT JULY/AUG/SEPT